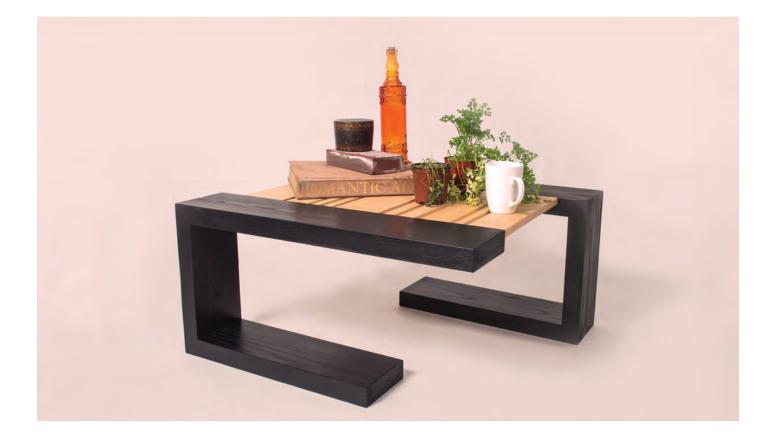

## CANTILEVER COFFEE TABLE

An exploration into visual dichotomies, the Cantilever Coffee Table finds balance within the opposition of forms and tones.

Each leg contains two finger-jointed tenons which give the legs individual strength. The bars connect the strength of the two legs and allow them to stabilize each other. Altogether, th e elements create about 32 sq. in. of usable surface area which can withstand up to about 120lbs. of weight.

Ash wood with India ink stain 33"W x 33"D x 15.25"H

Custom dimensions and finishes available upon request