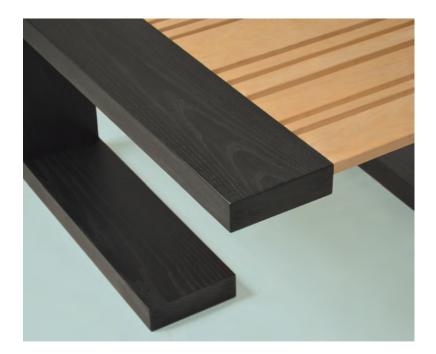

## CANTILEVER COFFEE TABLE

An exploration into visual dichotomies, the Cantilever Coffee Table finds balance within the opposition of forms and tones.

Each leg contains two finger-jointed tenons which give the legs individual strength. The bars connect the strength of the two legs and allow them to stabilize each other. Altogether, th e elements create about 32 sq. in. of usable surface area which can withstand up to about 120lbs. of weight.